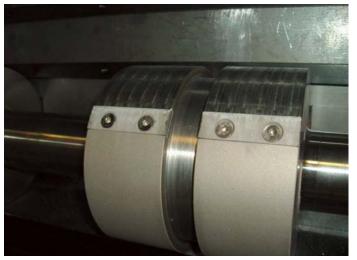

## **Brief description**

Replacement of gripping segments by coated segments.

## **Description of modification**

The existing, uncoated segments on the separation roller are replaced with specially coated segments. This results in an improved grip of the paper and ensures a more reliable transport of the blank.

## **Advantages**

- / Safe transport of blank
- / Improved grip of paper on the segments

Separation roller with coated gripping segments

Winkler+Dünnebier GmbH (W+D), part of global equipment manufacturer Barry-Wehmiller and its BW Converting Solutions platform of five industry leading brands, specializes in the design and manufacture of high-performance converting machinery for the tissue, nonwovens, hygiene, package-printing and bag-converting industries worldwide.