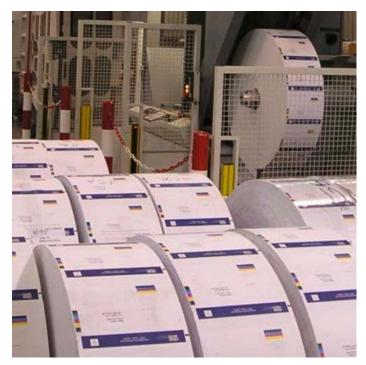

## **Brief description**

Retrofit package consisting of an electronic register control system to run pre-printed paper reels.

## **Description of modification**

This upgrade enables the machine to process pre-printed paper rolls in register and includes all necessary hardware and software. The register accuracy is +/- 1.0 mm. It is recommended that the in-register splice upgrade for the W+D 191 splicer also be integrated to help reduce waste associated with automatic roll changes.