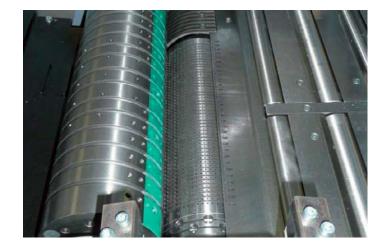

## **Description of modification**

Replacing the solid blade roller with a magnetic roller enables the use of cost-effective EasyCut cutting tools - also available as a combination tool – with your machine. It is possible to employ magnetic cylinders with a standard cutting width of 265 mm as well as a 300 mm premium version.