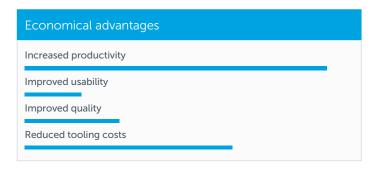

#### **Benefits**

- / Increased productivity
- / Faster format conversions: with a window blade up to 60%; with a combination tool up to 75%
- / Tooling cost savings: for sheet-fed presses up to 80%; for web-fed presses up to 60%
- / Process-vacuum supply savings