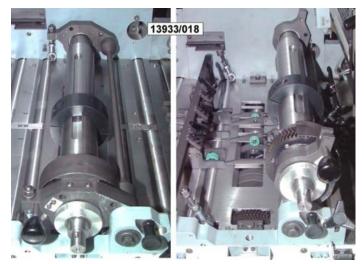

## **Brief description**

An embossing section with male/female tools to emboss patterns into the envelope.

## **Description of modification**

The embossing section is retro-fitted between the window application section and the side flap folding section. This section is driven by a separate servo-motor that enables adjustment through-out the entire 360° machine cycle.