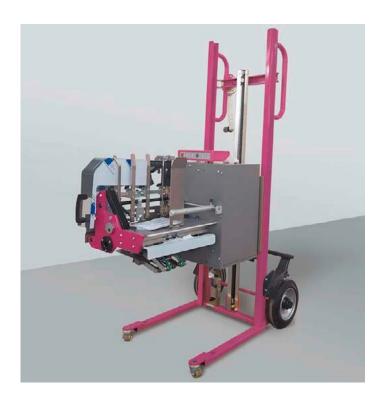

#### Solution

This problem is eliminated with the W+D Feeder-Carrier. The practical device ensures a quick, efficient and ergonomic exchange of your W+D feeders.

## **Advantages**

Only one person is needed for an easy and safe feeder exchange using the W+D Feeder-Carrier.

## **Technical Data**

Hoist power: 150 kg Type of hoist: manual

Hoist range: 100 – 1200 mm