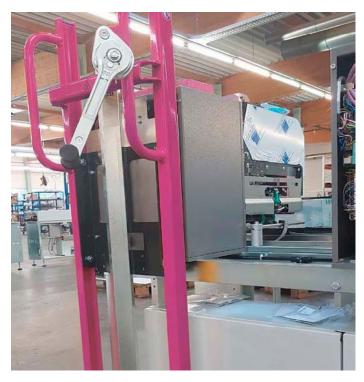

#### Solution

This problem is eliminated with the W+D Feeder-Carrier. The practical device ensures a quick, efficient and ergonomic exchange of your W+D feeders.

## **Advantages**

Only one person is needed for an easy and safe feeder exchange using the W+D Feeder-Carrier.