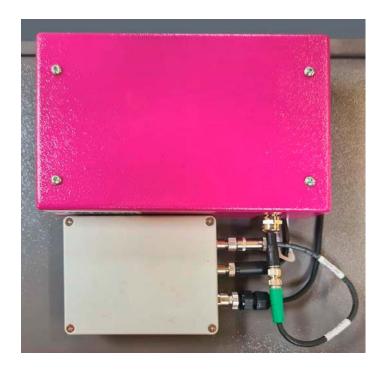

# Lake Camera Interface Box

Until now, moving Lake Cameras from one feeder to another has always required laying three cables to the new camera position in order to be able to process all signals.

## Solution

By installing the Lake Camera Interface Box, you will save yourself the effort of laying the three required system cables. Only the data cable has to be run from the PC to the new camera position, while the Interface Box will take care of all other signal conversions.

## **Specification**

**Camera Interface Box** 

Order number: Y 132.807

Adapter

Order number: Y 132.837

Winkler+Dünnebier GmbH (W+D), part of global equipment manufacturer Barry-Wehmiller and its BW Converting Solutions platform of five industry leading brands, specializes in the design and manufacture of high-performance converting machinery for the tissue, nonwovens, hygiene, package-printing and bag-converting industries worldwide.