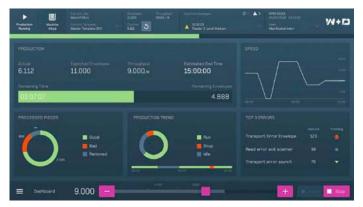

The system provides a clear numeric and graphic overview of all machine, process, and job data while allowing for the in-depth analysis of these data.

The BSC 4.0 upgrade is available for machine type W+D BB700 machines built after 2007 and following the verification of the used hardware and software versions as well as the configuration status. For more information, please contact your W+D sales contact.

Production overview

Machine overview

Coding

Machine overview with fill level warning

Contact - North America: t. + 1 913 339 8801, chris.wilke@wdnorthamerica.com - Rest of world: t. + 49 5731 7440, info.ins@w-d.de