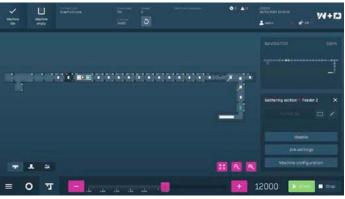

Production overview

Machine overview

Coding

Machine overview with fill level warning

Contact - North America: t. + 1 913 339 8801, chris.wilke@wdnorthamerica.com - Rest of world: t. + 49 5731 7440, info.ins@w-d.de