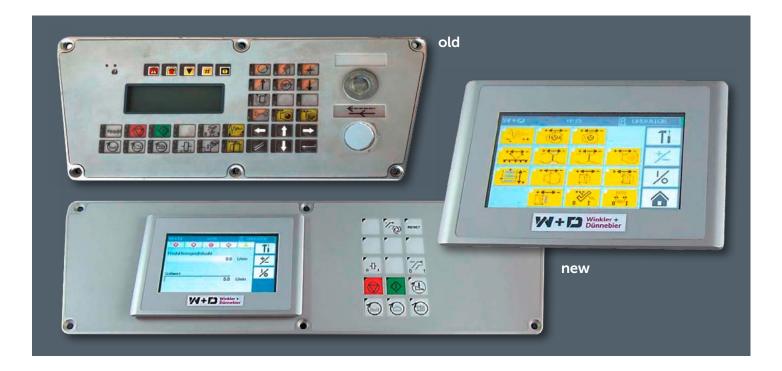

## W+D HMI Push Button Station

Before all else fails: the W+D Control Panel Replacement. Heavy use will make machine control panels suffer over the years. Unfortunately, these components are being discontinued and can no longer be supplied. We have now developed a 100% replacement for HMI control panels with a Ethernet connection. Thanks to the modular design of the panel including a touchscreen and a keypad, you can now also replace individual components by yourself.

#### Solution

With these control panels, we have developed a futureproof solution to ensure your usual operating processes and convenience in the long-term.

#### **Advantages**

- / Smooth and easy replacement of old ones by new ones
- / Clearly arranged operation and machine information on the 4.3" LCD TFT 16:9 touchscreen
- / No new panel boards and frame parts required for installation
- / Customary surface feel and reaction when pressed